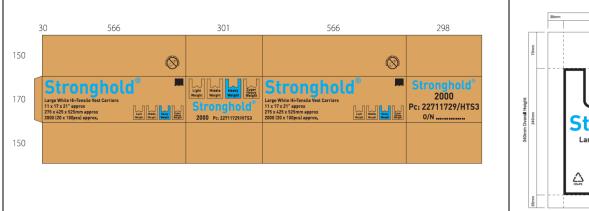

CARTON MARKINGS: PANTONE COLOUR REQUIRED: CYAN & BLACK

CARTON MARKINGS 2 LONG SIDES

**REFLEX BLUE** 

**CARTON MARKINGS 2 SHORT SIDES** 

BROWN
CARTON
SPECIFICATION

PLEASE ENSURE STRONG BROWN CARTONS ARE USED FOR SAFE TRANSIT..