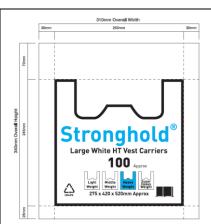

## **Product specification**

Stronghold House, Kitling R Knowsley Business Park Merseyside L34 9HQ T. 0151 547 1801 F. 0151 547 7171

| PROD CODE:              | 22711729                                                                                                                |  |
|-------------------------|-------------------------------------------------------------------------------------------------------------------------|--|
| MATERIAL COLOUR:        | WHITE - MUST BE HIGH LEVEL OF OPACITY. 6% MASTERBATCH OR AMOUNT REQUIRED TO ACHIEVE MAXIMUM OPACITY                     |  |
| MATERIAL:               | HDPE/LLDPE BLEND                                                                                                        |  |
| STYLE & HANDLE:         | VEST HANDLE CARRIER                                                                                                     |  |
| THICKNESS:              | 17 MICRON                                                                                                               |  |
| SIZE:                   | 275х420х520мм                                                                                                           |  |
| BLOCKHEAD:              | YES, CENTRE BLOCKED                                                                                                     |  |
| EMBOSSED:               | YES, HEAVY EMBOSSED                                                                                                     |  |
| OUTER CARTON QTY:       | 2000                                                                                                                    |  |
| FURTHER PACKING DETAIL: | CARRIERS FOLDED IN HALF & PACKED IN CLEAR LDPE OUTERS OF 100PCS, WITH LOGO AS DIGITAL FILE - PRINTED IN REFLEX BLUE INK |  |